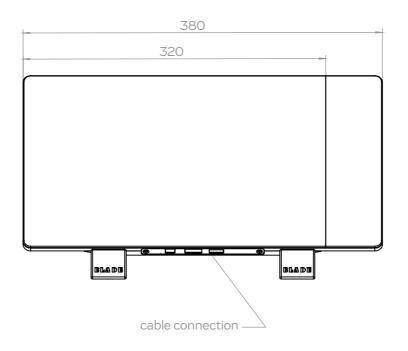

coated protective glass

**Dimensions** 380 x 215 x 129 mm

Mass ca. 1,6 kg

Monitor Specification FullHD 12.5" LED Backlit TFT, HDCP compliant,

Active Matrix, Widescreen

 Format
 400 cd/m²

 Contrast
 (typ.) 700:1

### **Dimensions**

We'd be delighted to offer our expertise in the planning and selection of the right solution for your needs. If required, we can send further technical drawings, detailed photographs, material samples and, of course, demo devices – perfect to handle and try out.