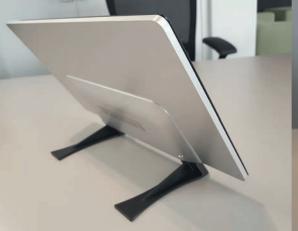

#### "8 mm is the benchmark!"

The slim monitor of the BLADE 125 table with a 12.5" screen diagonal produces a crystal-clear FullHD image and at a depth of just 8mm it is almost as sharp as a blade. Milled aluminium and black acrylic glass underscore the elegant and stylish lines of this unique table monitor. With the BLADE 125 table from ELEMENT ONE, design perfectly follows concept: It is an outstanding piece of technology to look at and touch.

# **Product Spezification**

**Item Number** 425-125-4

**Type** BLADE 125 table

**Feature** 12.5" FullHD Desktop Monitor

with 15°/30° (alternatively) inclination

Material Anodized Aluminum, silver, 2 mm non-reflecting,