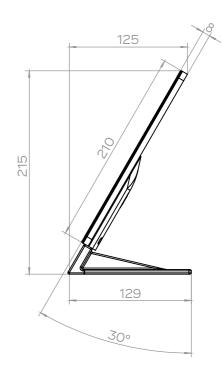

# **Product Spezification**

**Item Number** 425-125-4

**Type** BLADE 125 table

**Feature** 12.5" FullHD Desktop Monitor

with 15°/30° (alternatively) inclination

Material Anodized Aluminum, silver, 2 mm non-reflecting,

coated protective glass

**Dimensions** 380 x 215 x 129 mm

Mass ca. 1,6 kg

Monitor Specification FullHD 12.5" LED Backlit TFT, HDCP compliant,

Active Matrix, Widescreen

 Format
 400 cd/m²

 Contrast
 (typ.) 700:1

### **Dimensions**

We'd be delighted to offer our expertise in the planning and selection of the right solution for your needs. If required, we can send further technical drawings, detailed photographs, material samples and, of course, demo devices – perfect to handle and try out.