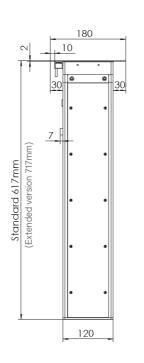

The use of microphones can be controlled flexibly with a remote control. If these are not needed, the table surfaces are free for individual use.

Small footprint: For installation in conference tables, CONMIC FLAP only requires a table cut-out of 180 x 100 mm. This leaves enough space for cable connections under the tables. Also, the compact microphone lift can be easily integrated into the arrangement of the table feet below.

| Mass:              | 4.5 kg                                                                                                                                                |
|--------------------|-------------------------------------------------------------------------------------------------------------------------------------------------------|
| Dimensions:        | 180 x 100 x 617 mm (WxLxD)   <i>Extended Version: 180 x 100 x 717 mm</i>                                                                              |
| Power consumption: | typ. 15 Watt                                                                                                                                          |
| Motion:            | Stepper Motor                                                                                                                                         |
| Remote control:    | 9-pin d-sub serial + RJ45 TCP/IP for device control - and setting of extension parameters as well as firmware update (E1 cable and software required) |
| Mic length max.:   | 430 mm   530 mm Exetnded Version, gooseneck microphone                                                                                                |
| Mic Interface:     | According to the type of Mic which is going to be installed                                                                                           |
| Mic control:       | 1x Stainless-LED-Button (Delegate) or 2x Stainless-LED-Button (Chair-<br>man); to be specified with order                                             |
| Scope of Supply:   | Power adapter - Input: 100-240V AC, 50 / 60Hz. 1.5A; Output: 12V 60W<br>MAX 5.A (Length DC ~ 140cm) Power Cord 1.5m                                   |