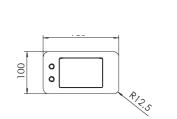

| Mass:              | 4.5 kg                                                                                                                                                |
|--------------------|-------------------------------------------------------------------------------------------------------------------------------------------------------|
| Dimensions:        | 180 x 100 x 617 mm (WxLxD)   <i>Extended Version: 180 x 100 x 717 mm</i>                                                                              |
| Power consumption: | typ. 15 Watt                                                                                                                                          |
| Motion:            | Stepper Motor                                                                                                                                         |
| Remote control:    | 9-pin d-sub serial + RJ45 TCP/IP for device control - and setting of extension parameters as well as firmware update (E1 cable and software required) |
| Mic length max.:   | 430 mm   530 mm Exetnded Version, gooseneck microphone                                                                                                |
| Mic Interface:     | According to the type of Mic which is going to be installed                                                                                           |
| Mic control:       | 1x Stainless-LED-Button (Delegate) or 2x Stainless-LED-Button (Chair-<br>man); to be specified with order                                             |
| Scope of Supply:   | Power adapter - Input: 100-240V AC, 50 / 60Hz. 1.5A; Output: 12V 60W<br>MAX 5.A (Length DC ~ 140cm) Power Cord 1.5m                                   |

## Dimensions

We'd be delighted to offer our expertise in the planning and selection of the right solution for your needs. If required, we can send further technical drawings, detailed photographs, material samples and, of course, demo devices – perfect to handle and try out.