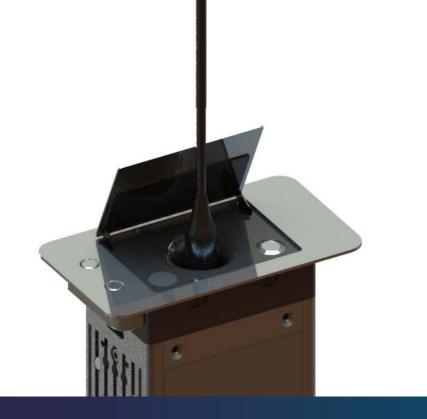

#### "HIde & Speak"

The **CONMIC FLAP**., the vertically retractable motorized microphone lift for gooseneck microphones with up to 530mm total length (Extended Version) is fully integrated.

The design and the surface matches 100% to the stainless of the ELEMENT ONE Monitors. The motion is almost noiseless due to the precise stepper motor and **perfect workmanship**.

The use of microphones can be controlled flexibly with a remote control. If these are not needed, the table surfaces are free for individual use.

Small footprint: For installation in conference tables, CONMIC FLAP only requires a table cut-out of 180 x 100 mm. This leaves enough space for cable connections under the tables. Also, the compact microphone lift can be easily integrated into the arrangement of the table feet below.

### CONMIC FLAP