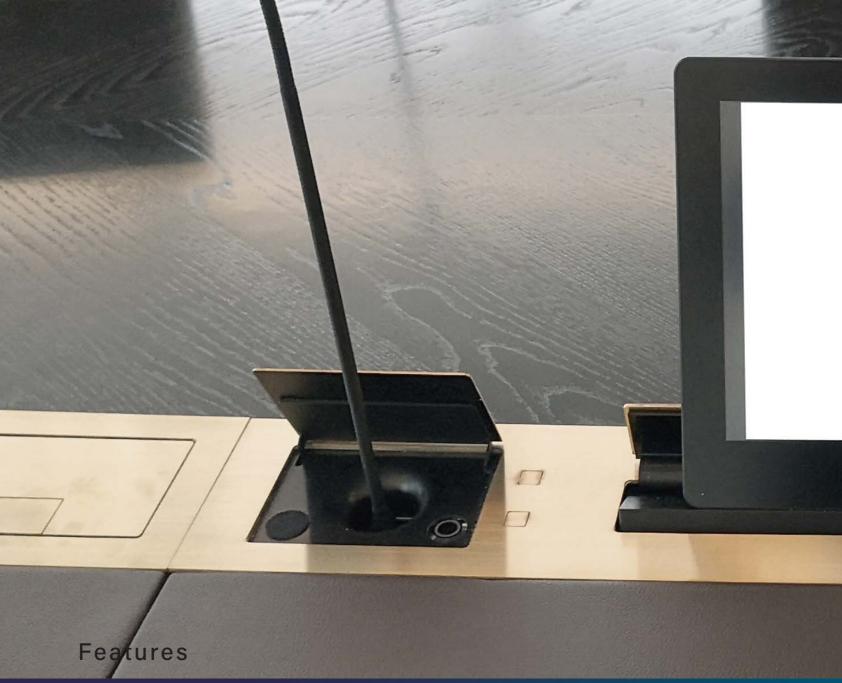

### Can you see it?

The same installation length and surface achieves a consistent line in the table.

On request also form-fit or even in a single closed housing: the so-called **"Silverline"**.

#### Features

- Compact Housing Dimensions
- LightWeightDesign
- Brushed stainless steel decorative frame and closure flap
- UltraLowNoiseDesign
- UltraLowEnergy Design
- Monitor and microphone can be controlled independently.
- TCP/IP Control
- DirectAxleAccess for manual movement
- Digital Stepper 12V Motor, durable toothed belt
- German Precision Mechanism
- Electronical & Acustical Diagnose System
- Durable HighFlex Cables
- Integrated Universal Mounting Rails
- All-Aluminum Body
- Smart Cable & Connection Location
- EMC + EMV protected HydraulicSaveSystem against mechanical malfunction
- 5 years limited warranty on mechanics