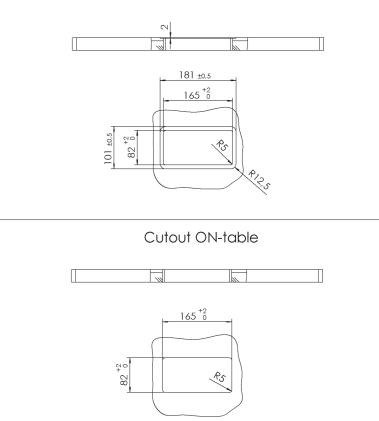

The use of microphones can be controlled flexibly with a remote control. If these are not needed, the table surfaces are free for individual use.

Small footprint: For installation in conference tables, CONMIC FLAP only requires a table cut-out of 180 x 100 mm. This leaves enough space for cable connections under the tables. Also, the compact microphone lift can be easily integrated into the arrangement of the table feet below.

## Dimensions

We'd be delighted to offer our expertise in the planning and selection of the right solution for your needs. If required, we can send further technical drawings, detailed photographs, material samples and, of course, demo devices – perfect to handle and try out.