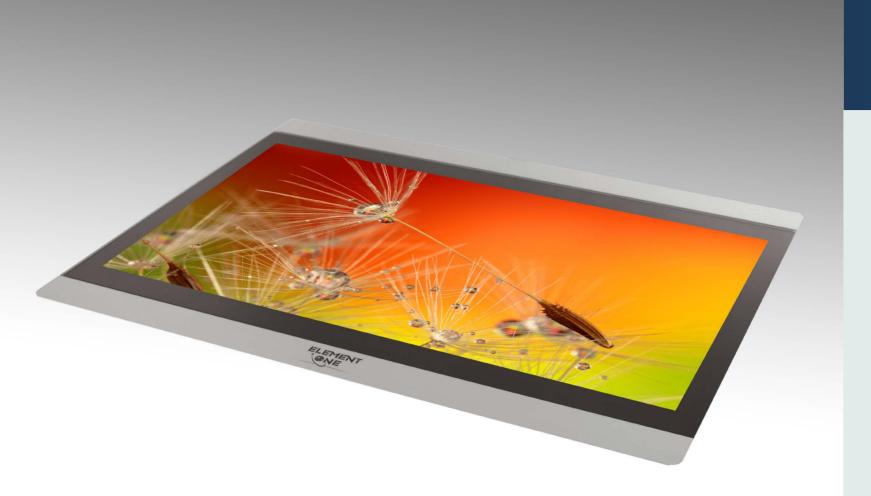

#### Slim & elegant

The TECNIS inTable is a slim and flat screen, and thus can be installed in almost any surface - flush. The glass surface is robust, the brushed aluminum is elegant. Designed for a variety of applications, tables and furniture, whether lounge, desk, concierge, counter, coffee table or lectern.

Various Colour options make it customizable. For digital signage and wayfinding systems, you can also put the TECNIS in the wall. All TECNIS inTable are vailable with or without touchscreen.

Unique. Made in Germany. Made by ELEMENT ONE.