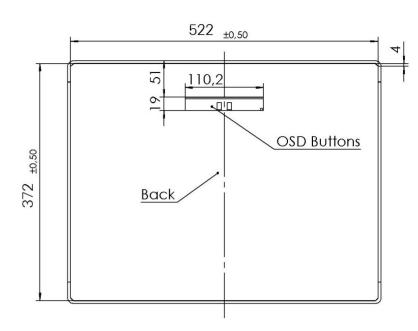

**LED Life:** up to 50,000 hours

**Mass:** 4.7 kg

**Dimensions:** 530 x 380 x 25 mm (LxWxD)

**Power Consumption:** typ. 15 Watts

P.C. Display: OFF: 0.12 Watts, Sleep: 0.60 Watts, ON: 19 Watts

Video Interface: HDMI, Displayport \*, DVI \*\*

## Dimensions

We'd be delighted to offer our expertise in the planning and selection of the right solution for your needs. If required, we can send further technical drawings, detailed photographs, material samples and, of course, demo devices – perfect to handle and try out.