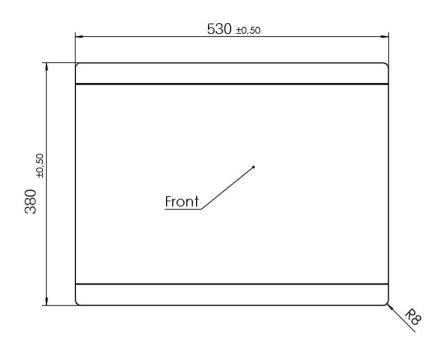

**LED Life:** up to 50,000 hours

**Mass:** 4.7 kg

**Dimensions:** 530 x 380 x 25 mm (LxWxD)

**Power Consumption:** typ. 15 Watts

P.C. Display: OFF: 0.12 Watts, Sleep: 0.60 Watts, ON: 19 Watts

Video Interface: HDMI, Displayport \*, DVI \*\*

## Dimensions

We'd be delighted to offer our expertise in the planning and selection of the right solution for your needs. If required, we can send further technical drawings, detailed photographs, material samples and, of course, demo devices – perfect to handle and try out.