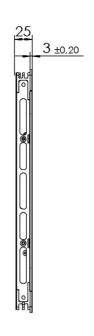

#### **Features**

- Slim Monitor Housing 25 mm
- Designed for flush integration
- 2 mm Anti-reflective safety glass
- Compact Housing Dimensions
- Milled aluminum, brushed, silver anodized Monitor-Housing
- Passive Cooling without Ventilation Openings
- HDMI HDCP compliant; FullHD
- Maintenance free
- Durable HighFlex Cables
- All-Aluminum Body
- EMC protected

**LED Life:** up to 50,000 hours

**Mass:** 4.7 kg

**Dimensions:** 530 x 380 x 25 mm (LxWxD)

**Power Consumption:** typ. 15 Watts

P.C. Display: OFF: 0.12 Watts, Sleep: 0.60 Watts, ON: 19 Watts

Video Interface: HDMI, Displayport \*, DVI \*\*