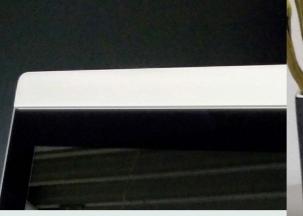

#### **Features**

- Slim Monitor Housing 25 mm
- Designed for flush integration
- 2 mm Anti-reflective safety glass
- Compact Housing Dimensions
- Milled aluminum, brushed, silver anodized Monitor-Housing
- Passive Cooling without Ventilation Openings
- HDMI HDCP compliant; FullHD
- Maintenance free
- Durable HighFlex Cables
- All-Aluminum Body
- EMC protected