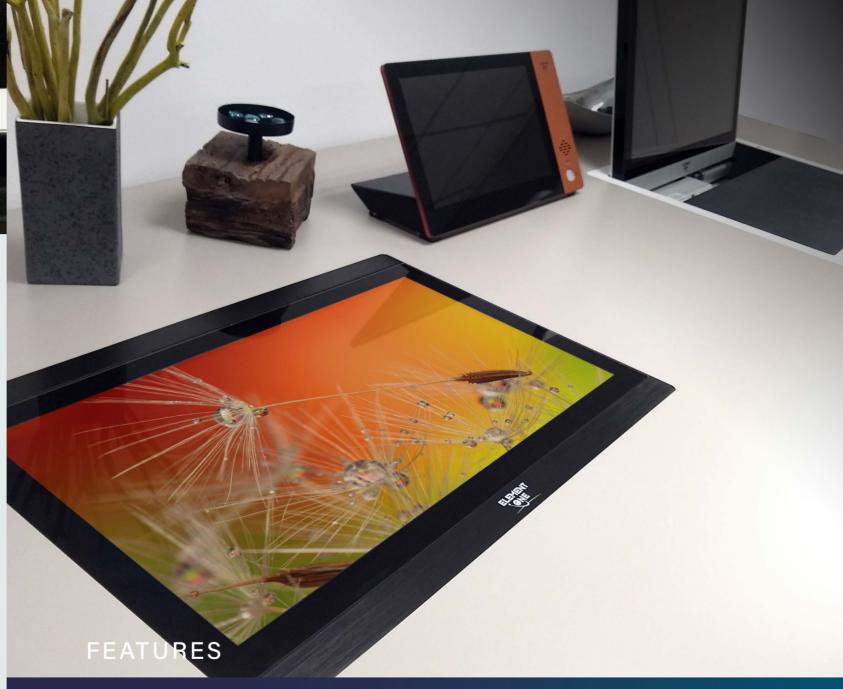

#### Slim & elegant

The TECNIS inTable is a slim and flat screen, and thus can be installed in almost any surface - flush. The glass surface is robust, the brushed aluminum is elegant. Designed for a variety of applications, tables and furniture, whether lounge, desk, concierge, counter, coffee table or lectern.

Various Colour options make it customizable. For digital signage and wayfinding systems, you can also put the TECNIS in the wall. All TECNIS inTable are vailable with or without touchscreen.

Unique. Made in Germany. Made by ELEMENT ONE.