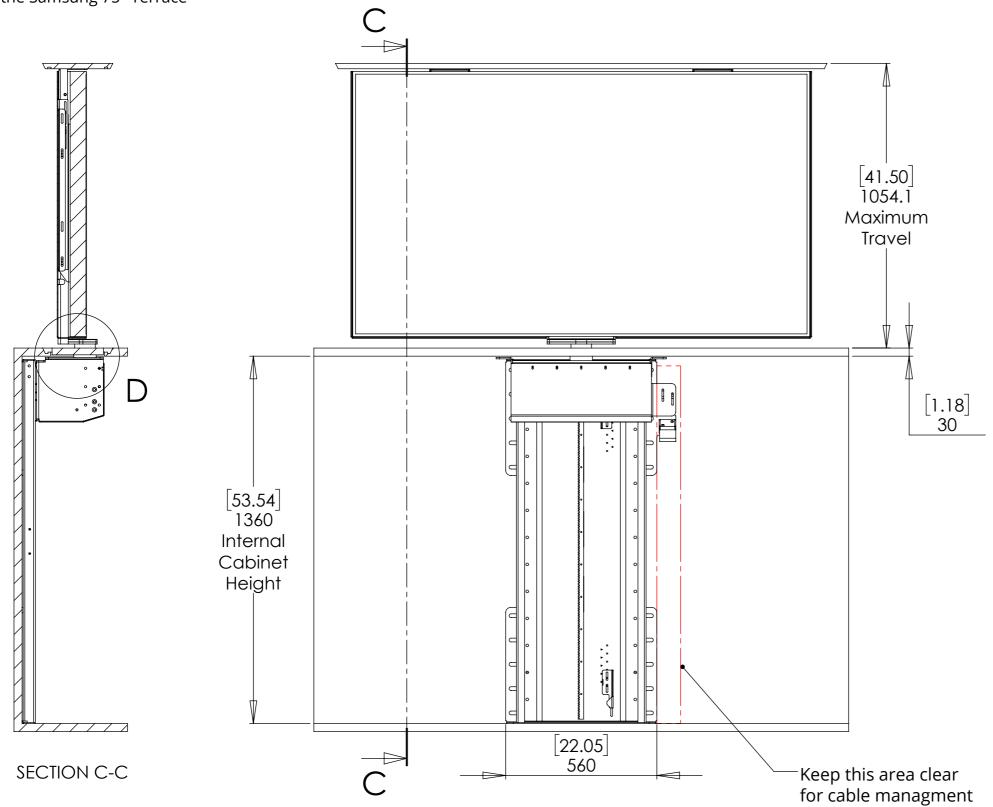

#### **GENERAL DIMENSIONS - LIFT DOWN**

Dimensions shown are for a custom LSH-S-MO for the Samsung 75" Terrace

DETAIL B SCALE 1:2

#### Important: Good front access is required [1.18] to set up this mechanism 30 [38.65] ์ 981.6 Screen 53.54 Height 1360 Internal [66.61] Cabinet 1692 Height Screen Width [13.22] 336 [12.24] 68.90 310.9 1750 Base Width [0.00]22.05 Solid serfice to 560 attach lift to

#### **GENERAL DIMENSIONS - LIFT DOWN**

Dimensions shown are for a custom LSH-S-MO for the Samsung 75" Terrace

TECHNICAL SHEET

**UK** +44 (0) 1438 833577 **US** +1 (603) 742 9181 www.**FUTUREAUTOMATION**.NET