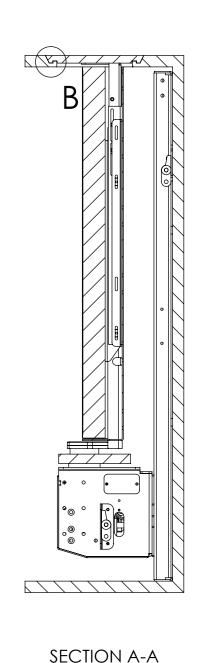

#### **GENERAL DIMENSIONS - LIFT DOWN**

Dimensions shown are for a custom LSH-S-MO for the Samsung 75" Terrace

DETAIL B SCALE 1:2

#### **GENERAL DIMENSIONS - LIFT DOWN**

Dimensions shown are for a custom LSH-S-MO for the Samsung 75" Terrace

TECHNICAL SHEET

**UK** +44 (0) 1438 833577 **US** +1 (603) 742 9181 www.**FUTUREAUTOMATION**.NET