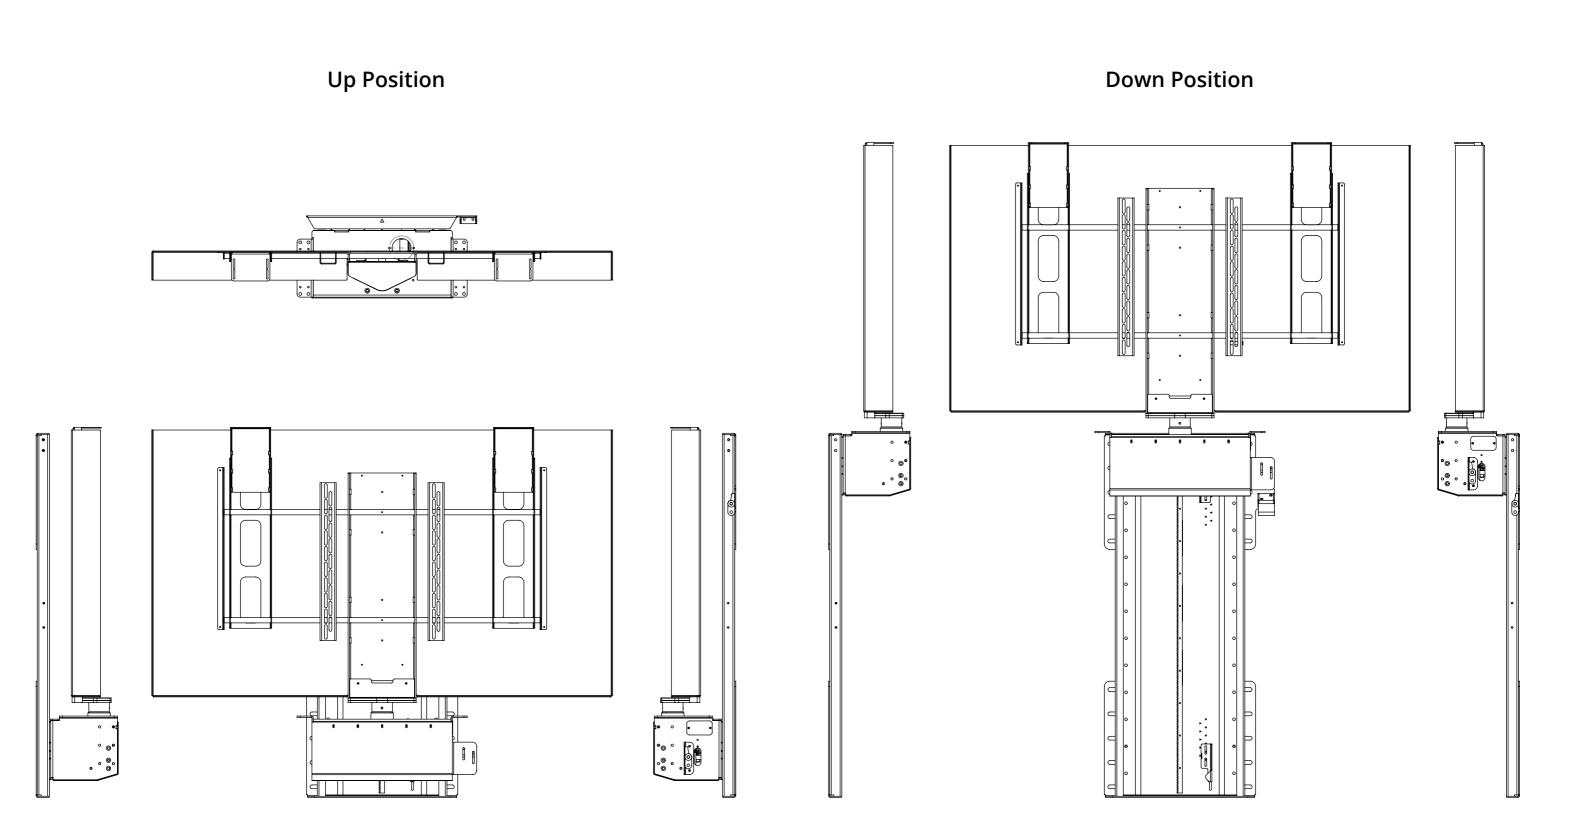

#### **GENERAL DIMENSIONS - LIFT DOWN**

Dimensions shown are for a custom LSH-S-MO for the Samsung 75" Terrace

DETAIL B SCALE 1:2

#### Important: Good front access is required [1.18] to set up this mechanism 30 [38.65] ์ 981.6 Screen 53.54 Height 1360 Internal [66.61] Cabinet 1692 Height Screen Width [13.22] 336 [12.24] 68.90 310.9 1750 Base Width [0.00]22.05 Solid serfice to 560 attach lift to

#### **GENERAL DIMENSIONS - LIFT DOWN**

Dimensions shown are for a custom LSH-S-MO for the Samsung 75" Terrace

TECHNICAL SHEET

**UK** +44 (0) 1438 833577 **US** +1 (603) 742 9181 www.**FUTUREAUTOMATION**.NET