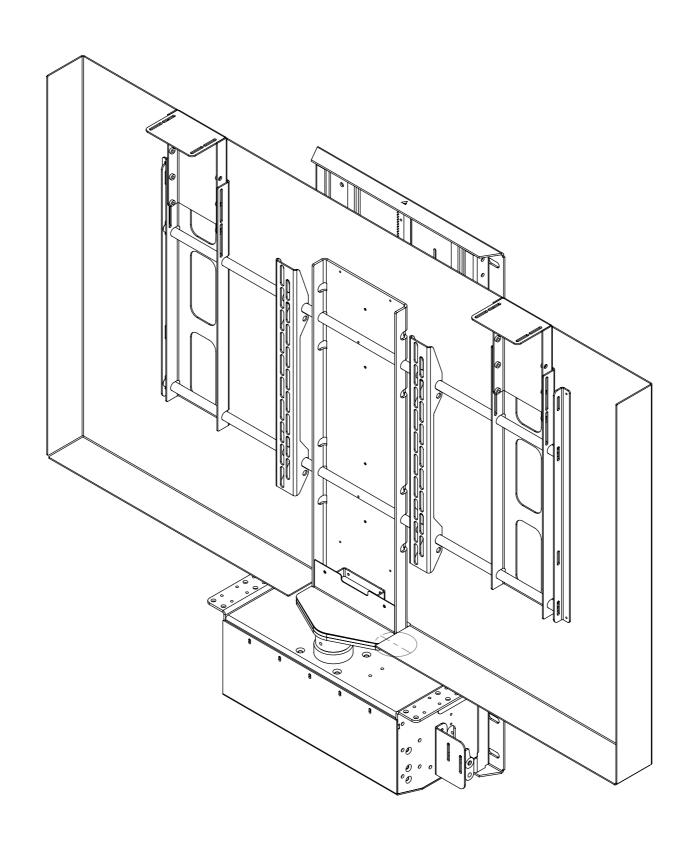

### MARINE OUTDOOR LIFT SYSTEM HEAVY WITH SWIVEL

SHEET 1

### MARINE OUTDOOR LIFT SYSTEM HEAVY WITH SWIVEL