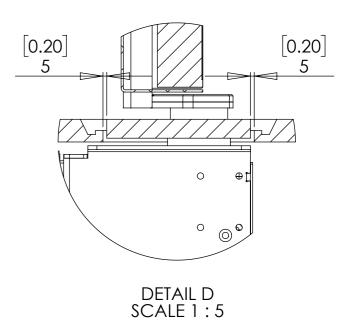

#### **GENERAL DIMENSIONS - LIFT DOWN**

Dimensions shown are for a custom LSH-S-MO for the Samsung 75" Terrace

DETAIL B SCALE 1:2

#### **GENERAL DIMENSIONS - LIFT DOWN**

Dimensions shown are for a custom LSH-S-MO for the Samsung 75" Terrace

TECHNICAL SHEET

**UK** +44 (0) 1438 833577 **US** +1 (603) 742 9181 www.**FUTUREAUTOMATION**.NET