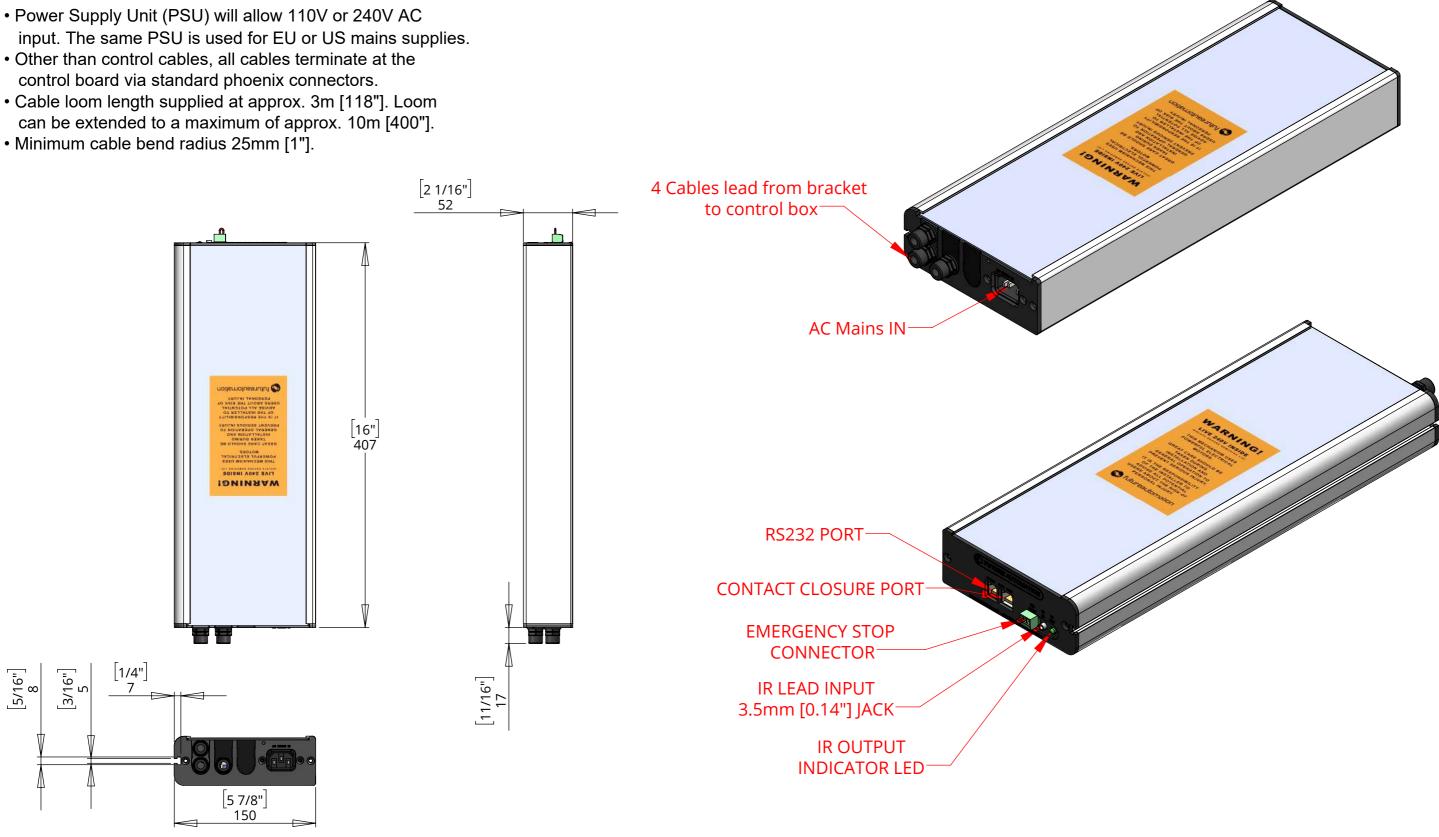

### **CONTROL BOX DETAILS**

- Power Supply Unit (PSU) will allow 110V or 240V AC
- control board via standard phoenix connectors.
- can be extended to a maximum of approx. 10m [400"].

**UK** +44 (0) 1438 833577 **US** +1 (603) 742 9181 WWW.FUTUREAUTOMATION.NET