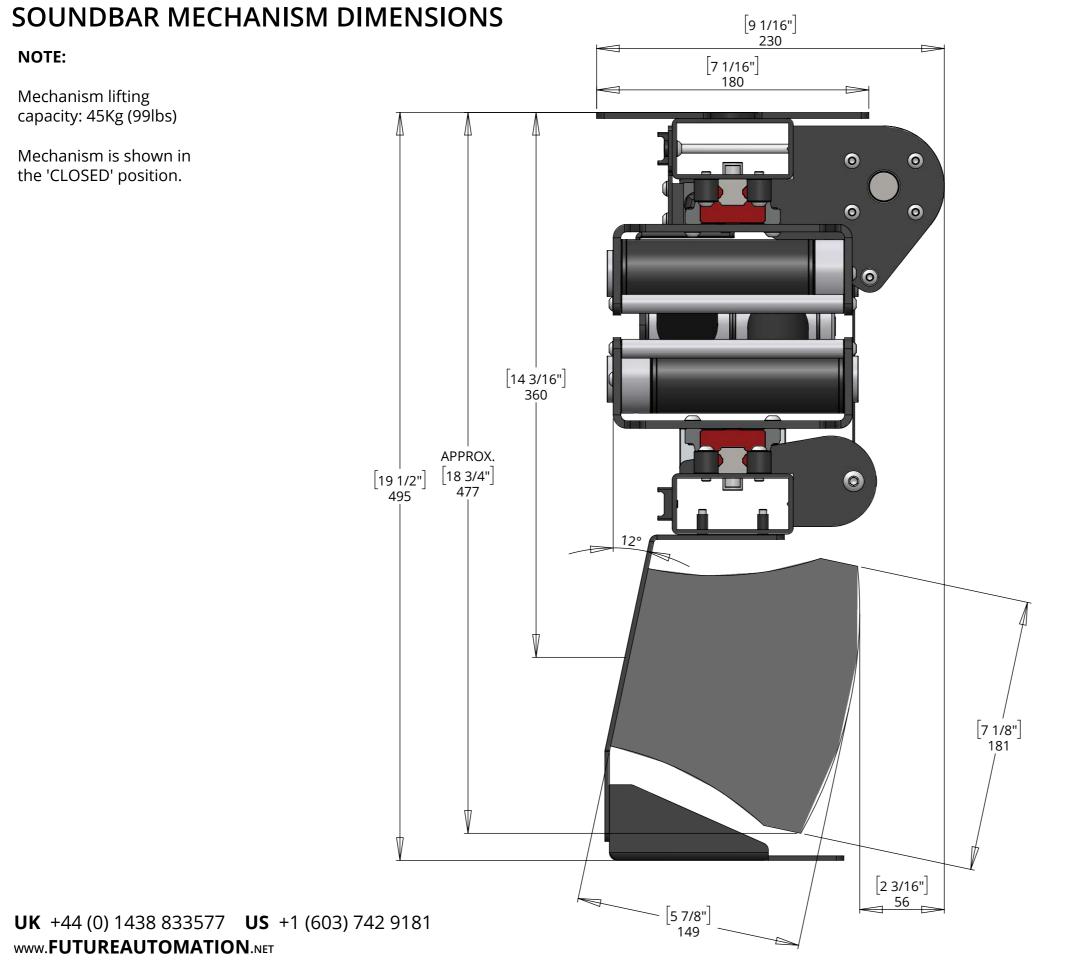

### SOUNDBAR MECHANISM DIMENSIONS

#### NOTE:

Mechanism lifting capacity: 45Kg (99lb)

Mechanism is shown in the 'OPEN' position.