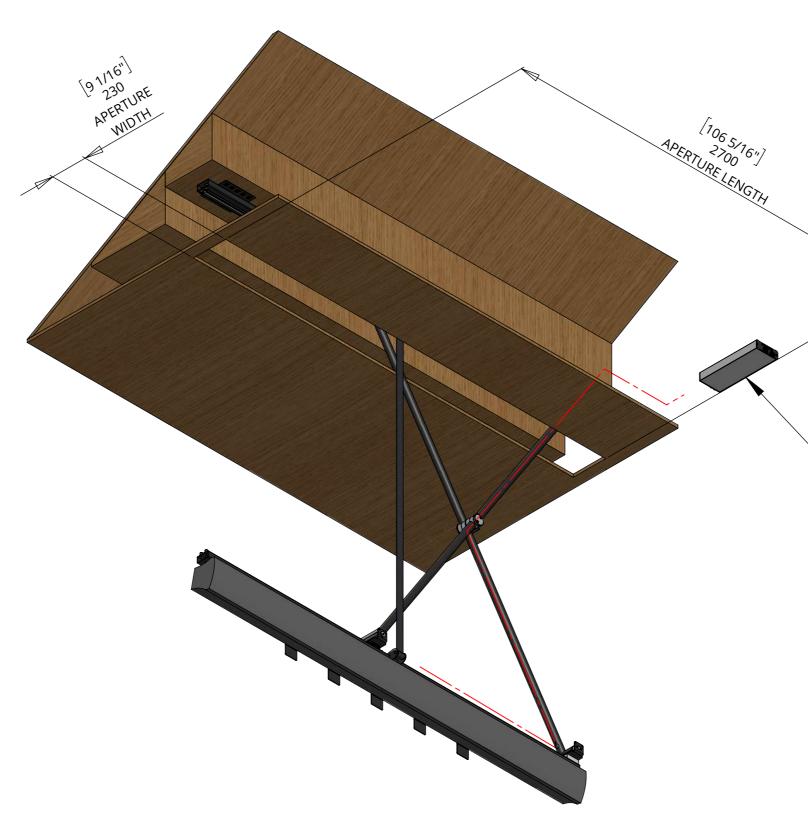

### SOUNDBAR MECHANISM DIMENSIONS

#### NOTE:

Mechanism lifting capacity: 45Kg (99lb)

Mechanism is shown in the 'OPEN' position.



## fa future automation





### fa future automation



### **MOUNTING & ACCESSIBILITY**

#### NOTE:



#### future automation fal



### CABLE ROUTE & CONTROL BOX LOCATION

NOTE:

Cables are to be routed through the scissor arms, as depicted in the view below.



## fa future automation

CONTROL BOX TO BE PLACED IN AN EASILY ACCESSIBLE LOCATION



### **CONTROL BOX DETAILS**

- Power Supply Unit (PSU) will allow 110V or 240V AC
- control board via standard phoenix connectors.
- can be extended to a maximum of approx. 10m [400"].



**UK** +44 (0) 1438 833577 **US** +1 (603) 742 9181 WWW.FUTUREAUTOMATION.NET

#### future automation fa