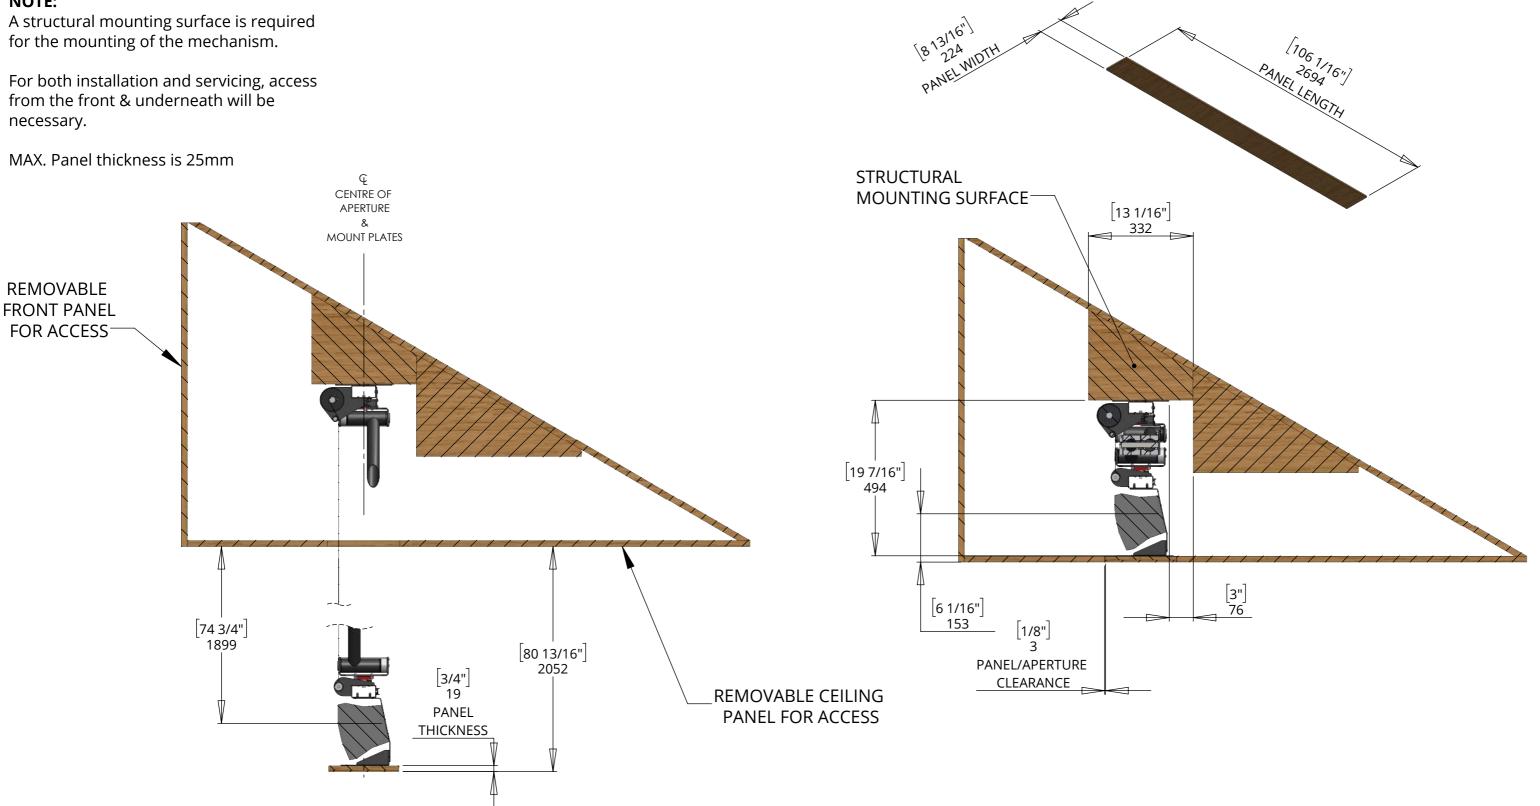

### SOUNDBAR MECHANISM DIMENSIONS

#### NOTE:

Mechanism lifting capacity: 45Kg (99lb)

Mechanism is shown in the 'OPEN' position.



## fa future automation





### fa future automation



### **MOUNTING & ACCESSIBILITY**

#### NOTE:



#### future automation fal



### CABLE ROUTE & CONTROL BOX LOCATION

NOTE:

Cables are to be routed through the scissor arms, as depicted in the view below.



## fa future automation

CONTROL BOX TO BE PLACED IN AN EASILY ACCESSIBLE LOCATION



### **CONTROL BOX DETAILS**

- Power Supply Unit (PSU) will allow 110V or 240V AC
- control board via standard phoenix connectors.
- can be extended to a maximum of approx. 10m [400"].



**UK** +44 (0) 1438 833577 **US** +1 (603) 742 9181 WWW.FUTUREAUTOMATION.NET

#### future automation fa