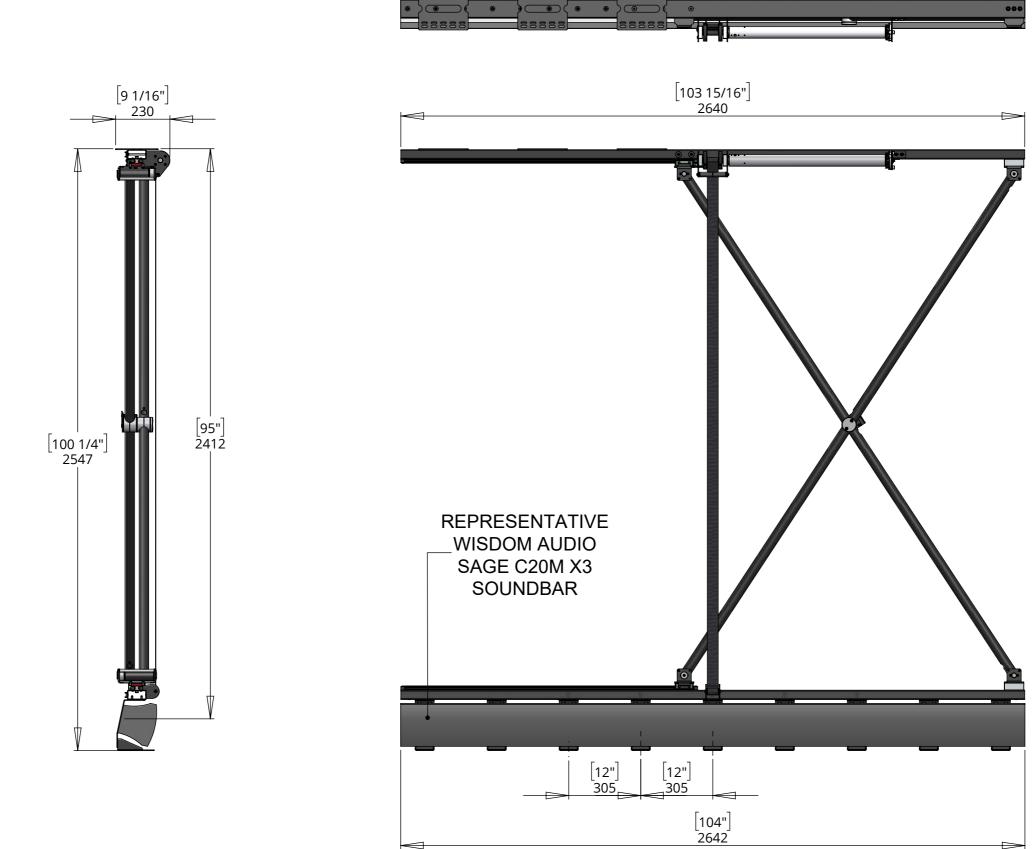

### SOUNDBAR MECHANISM DIMENSIONS

#### NOTE:

Mechanism lifting capacity: 45Kg (99lb)

Mechanism is shown in the 'OPEN' position.



## fa future automation





### fa future automation



### **MOUNTING & ACCESSIBILITY**

#### NOTE:



#### future automation fal



### CABLE ROUTE & CONTROL BOX LOCATION

NOTE:

Cables are to be routed through the scissor arms, as depicted in the view below.



## fa future automation

CONTROL BOX TO BE PLACED IN AN EASILY ACCESSIBLE LOCATION



### **CONTROL BOX DETAILS**

- Power Supply Unit (PSU) will allow 110V or 240V AC
- control board via standard phoenix connectors.
- can be extended to a maximum of approx. 10m [400"].



**UK** +44 (0) 1438 833577 **US** +1 (603) 742 9181 WWW.FUTUREAUTOMATION.NET

#### future automation fa